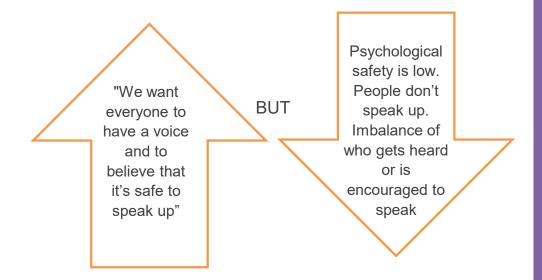

### Speak Up

- Be brave and sensitive.
- Clarify
- Help & be helped
- Clean up and prevent miscommunication & stress.
- Mindfulness matters